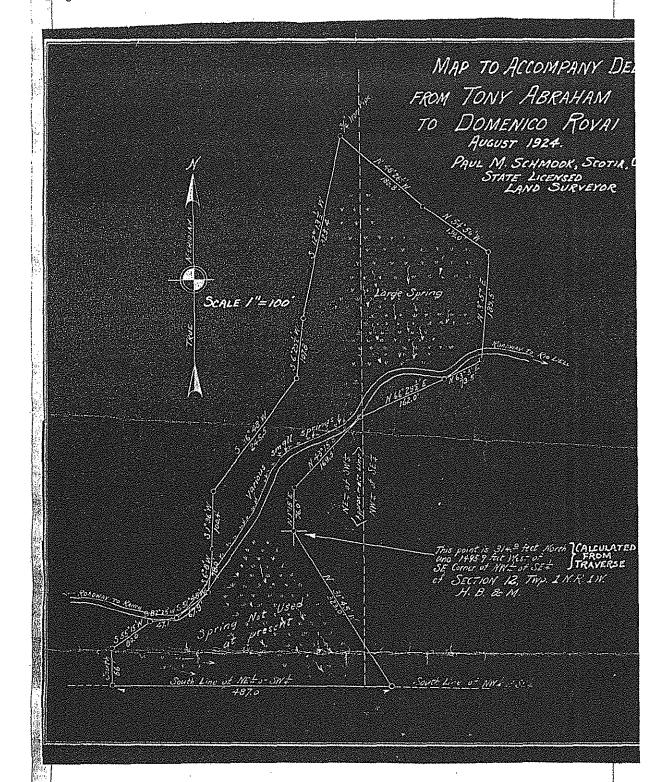

# Parcel 1

That portion of the Northeast Quarter of Southwest Quarter and of the Northwest Quarter of Southeast Quarter of Section 12 in Township 1 North, Range 1 West, Humboldt Meridian described as follows:

BEGINNING at a point 314 feet North and 1495.9 feet West of the Southeast corner of the Northwest Quarter of Southeast Quarter of aforesaid Section; and running thence North 1 degree 15 minutes East 76 feet to a point; thence North 43 degrees 15 minutes East 169.3 feet to a point on the East side of a roadway; thence North 66 degrees 29 1/2 minutes East 162 feet to a point; thence North 63 degrees 3 minutes East 73.5 feet to a point; thence across aforesaid roadway North 3 degrees 57 minutes East 189.5 feet to a point; thence North 54 degrees 56 minutes West 139 feet to a point; thence North 48 degrees 26 1/2 minutes West 188.8 feet to an iron pipe set on the face of a steep bluff; thence South 12 degrees 13 1/2 minutes West 323.4 feet to a point; thence South 6 degrees 20 1/2 minutes West 107.8 feet to a point; thence South 36 degrees 48 minutes West 100.4 feet to a point; thence South 1 degrees 48 minutes West 100.4 feet to a point; thence across aforesaid roadway South 51 degrees 45 minutes West 67.9 feet to a point; thence South 82 degrees 25 minutes West 47.1 feet to a point; thence leaving said roadway South 55 degrees 15 minutes West 80 feet to a point; thence due South 66 feet, more or less, to the South line of the Northwest Quarter of Southwest Quarter and of the Northwest Quarter of Southeast Quarter of aforesaid Section; thence from said line in an Easterly direction 487 feet to a point; and thence North 31 degrees 45 minutes West 323 feet, more or less; to the point of beginning.