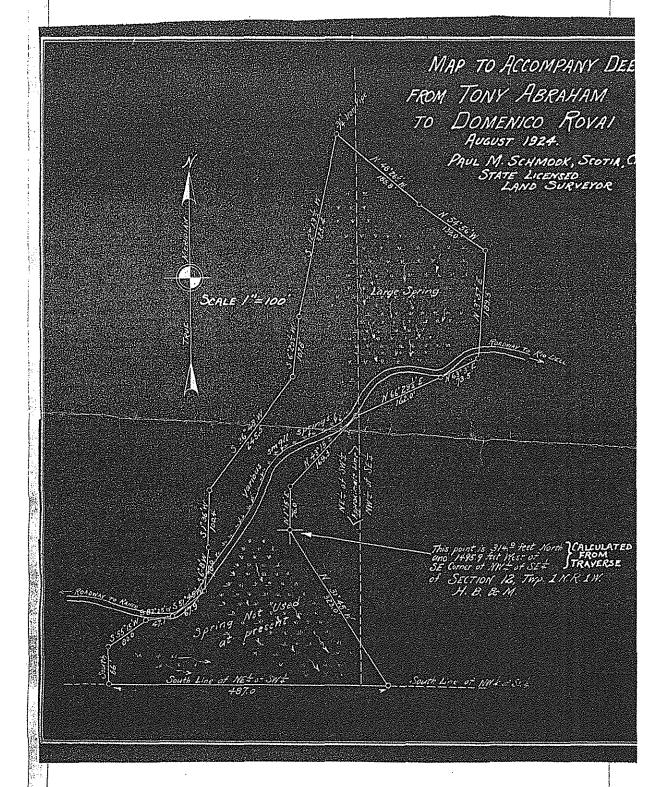

# Parcel 1

That portion of the Northeast Quarter of Southwest Quarter and of the Northwest Quarter of Southeast Quarter of Section 12 in Township 1 North, Range 1 West, Humboldt Meridian described as follows:

BEGINNING at a point 314 feet North and 1495.9 feet West of the Southeast corner of the Northwest Quarter of Southeast Quarter of aforesaid Section; and running thence North 1 degree 15 minutes East 76 feet to a point; thence North 43 degrees 15 minutes East 169.3 feet to a point on the East side of a roadway; thence North 66 degrees 29 1/2 minutes East 162 feet to a point; thence North 63 degrees 3 minutes East 73.5 feet to a point; thence across aforesaid roadway North 3 degrees 57 minutes East 189.5 feet to a point; thence North 54 degrees 56 minutes West 139 feet to a point; thence North 48 degrees 26 1/2 minutes West 188.8 feet to an iron pipe set on the face of a steep bluff; thence South 12 degrees 13 1/2 minutes West 323.4 feet to a point; thence South 6 degrees 20 1/2 minutes West 107.8 feet to a point; thence South 36 degrees 48 minutes West 100.4 feet to a point; thence South 1 degrees 48 minutes West 100.4 feet to a point; thence across aforesaid roadway South 51 degrees 45 minutes West 67.9 feet to a point; thence South 82 degrees 25 minutes West 47.1 feet to a point; thence leaving said roadway South 55 degrees 15 minutes West 80 feet to a point; thence due South 66 feet, more or less, to the South line of the Northwest Quarter of Southwest Quarter and of the Northwest Quarter of Southeast Quarter of aforesaid Section; thence from said line in an Easterly direction 487 feet to a point; and thence North 31 degrees 45 minutes West 323 feet, more or less; to the point of beginning.